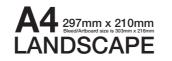

The Bleed area is trimmed away. Please ensure backgrounds, images & colour extend into this area to guarentee a perfect finish!

This is where we will trim your design to the finished size.

Safe Area

It is best to keep important text and logos in from the trim edge. Anything less than 3mm is not recommended.