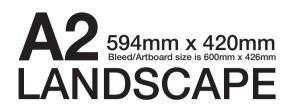

Bleed Area The Bleed area is trimmed away. Please ensure backgrounds, images & colour extend into this area to guarentee a perfect finish!

Trim Edge

This is where we will trim your design to the finished size.

Safe Area It is best to keep important text and logos in from the trim edge.
Anything less than 3mm is not recommended.

Export or save your file as a high quality PDF print file with crop/trim marks.

File > Save As > Adobe PDF
Save > Adobe PDF preset > High quality print
Marks & Bleeds > Trim Marks >
Use document bleed settings > Save PDF