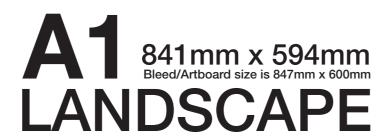

Bleed Area The Bleed area is trimmed away. Please ensure backgrounds, images & colour extend into this area to guarentee a perfect finish!

Trim Edge

This is where we will trim your design to the finished size.

Safe Area

It is best to keep important text and logos in from the trim edge. Anything less than 3mm is not recommended.

Export or save your file as a high quality PDF print file with crop/trim marks.

File > Save As > Adobe PDF
Save > Adobe PDF preset > High quality print
Marks & Bleeds > Trim Marks >
Use document bleed settings > Save PDF