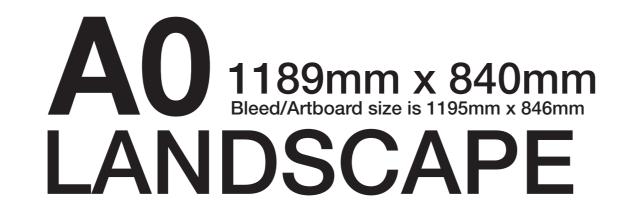

Bleed Area

The Bleed area is trimmed away. Please ensure backgrounds, images & colour extend into this area to guarentee a perfect finish!

Trim Edge

This is where we will trim your design to the finished size.

**Safe Area**It is best to keep important text and logos in from the trim edge.
Anything less than 3mm is not recommended.

Export or save your file as a high quality PDF print file with crop/trim marks.